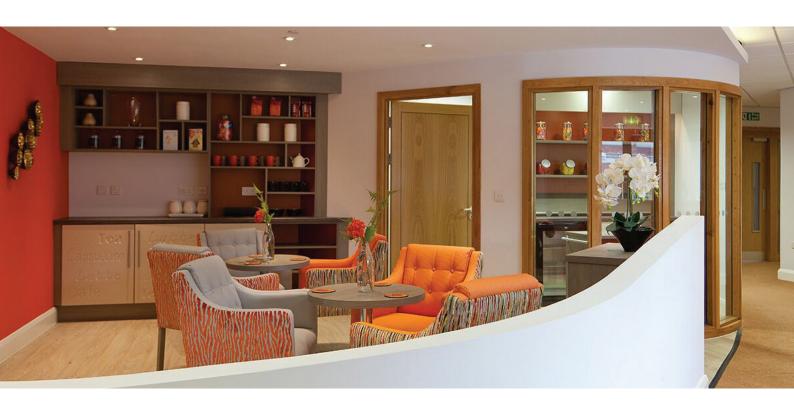

## SOMERSET CARE - COOKSON COURT, YEOVIL

Cookson Court is a purpose-built care home situated in a quiet residential area of Yeovil. This modern, architect-designed building is set in attractive landscaped grounds, being a care home it was essential to create welcoming feel in this contemporary space. Diana Celella of The Drawing Room Interiors explains how they used colour and design to create a friendly stimulating interior. "The bistro area in reception is used by both residents and visitors. We wanted a contemporary design to fit in with new modern building that was vibrant, warm and inviting. We chose the Nia design from Harlequin for the upholstery in a fiery orange paired with cool grey to create an energic, conversational atmosphere."