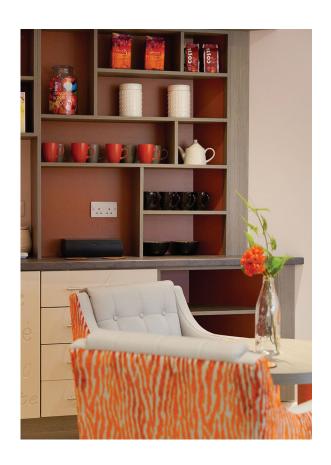

## SOMERSET CARE - COOKSON COURT, YEOVIL

Cookson Court is a purpose-built care home situated in a quiet residential area of Yeovil. This modern, architect-designed building is set in attractive landscaped grounds, being a care home it was essential to create welcoming feel in this contemporary space. Diana Celella of The Drawing Room Interiors explains how they used colour and design to create a friendly stimulating interior. "The bistro area in reception is used by both residents and visitors. We wanted a contemporary design to fit in with new modern building that was vibrant, warm and inviting. We chose the Nia design from Harlequin for the upholstery in a fiery orange paired with cool grey to create an energic, conversational atmosphere."